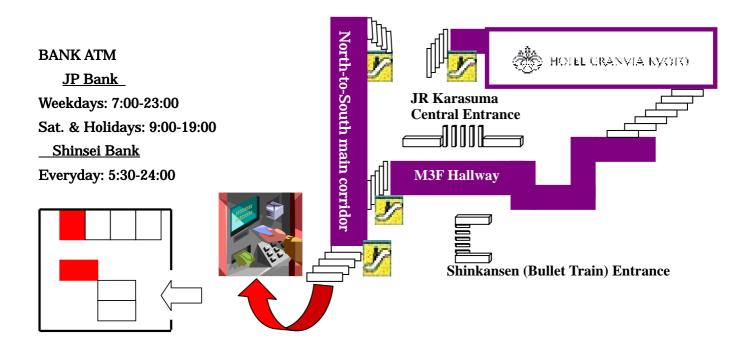

## **Cash Dispensing Services (ATM Machines) Located in JR Kyoto Station Building**