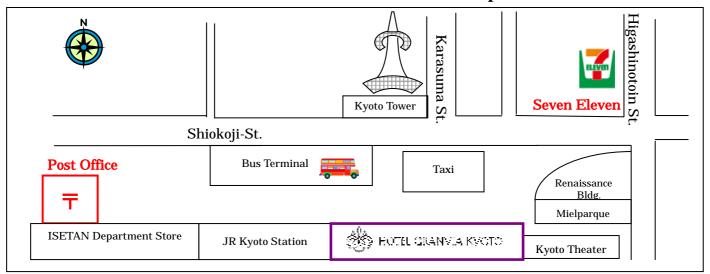

## **Cash Dispensing Services (ATM Machines) for Credit Cards Issued outside of Japan**

**Kyoto Central Post Office (in front of ISETAN department store) accepts:** 

VISA, VISA Electron, Plus, Master, Maestro, Cirrus, American Express, Diners and JCB.

Business Hours Mondays 07:00 - 23:55

Tuesdays thru Saturdays 00:05 - 23:55 Sundays and holidays 00:05 - 20:00

**Seven Eleven Convenience Store accepts:** 

VISA, Plus, Master, Maestro, Cirrus, Ameican Express, JCB and Union Pay.

**Business Hours** Opens Everyday

 VISA, Plus, Master, Maestro and Cirrus
 00:00 – 24:00

 American Express
 00:05 – 23:50

 JCB, Union Pay
 00:10 – 23:50